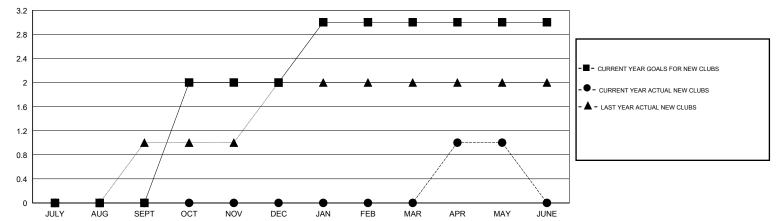

| NEW CLUB<br>GOAL | NEW CLUBS | DROPPED<br>CLUBS | NET<br>GAIN/LOSS | QUARTER                                | NEW MEMBER<br>GOAL | CHARTER AND<br>NEW MEMBERS<br>ADDED | DROPPED<br>MEMBERS | NET<br>GAIN/LOSS |  |
| JULY/AUG/SEPT                          | 0                | 0         | 1                | -1<br>0          | JULY/AUG/SEPT                          | 30<br>55           | 48<br>71                            | 41<br>56           | 7<br>15          |  |
| OCT/NOV/DEC  JAN/FEB/MAR  APR/MAY/JUNE | 1 0              | 0         | 0                | 0                | OCT/NOV/DEC  JAN/FEB/MAR  APR/MAY/JUNE | 45<br>20           | 31<br>52                            | 18<br>40           | 13<br>12         |  |

#### GOALS AND ACTUAL NEW CLUBS CUMULATIVE



#### GOALS AND ACTUAL MEMBERS CUMULATIVE



| DROPPED CLUBS: 1 |     | 31 CLUBS OF 44 ADDED 1 OR MORE | GENDER DISTRIBUTION  |              |            |
|------------------|-----|--------------------------------|----------------------|--------------|------------|
|                  |     | NEW MEMBERS                    | MALE                 | 867 (69.03%) |            |
| DROPPED MEMBERS  |     |                                | FEMALE               | 389 (30.97%) |            |
| DECEASED         | 3   | CLICK HERE FOR HEALTH          |                      |              | 242        |
| CLUB CANCELLED   | 0   | ASSESSMENT DATA                | FAMILY UNIT MEMBERS  |              | 242<br>110 |
| OTHER            | 152 |                                | HEAD OF HOUSEHOLD    |