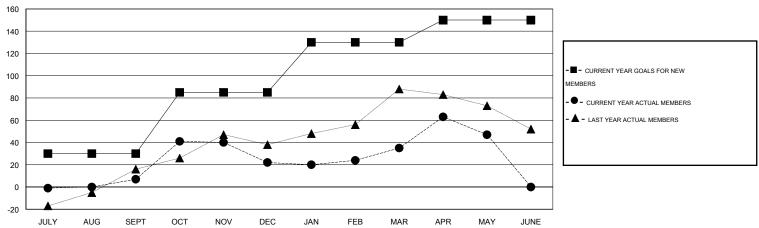

#### GOALS AND ACTUAL MEMBERS CUMULATIVE

| DROPPED CLUBS: 1 |     | 31 CLUBS OF 44 ADDED 1 OR MORE | GENDER DISTRIBUTION  |              |            |
|------------------|-----|--------------------------------|----------------------|--------------|------------|
|                  |     | NEW MEMBERS                    | MALE                 | 867 (69.03%) |            |
| DROPPED MEMBERS  |     |                                | FEMALE               | 389 (30.97%) |            |
| DECEASED         | 3   | CLICK HERE FOR HEALTH          |                      |              | 242        |
| CLUB CANCELLED   | 0   | ASSESSMENT DATA                | FAMILY UNIT MEMBERS  |              | 242<br>110 |
| OTHER            | 152 |                                | HEAD OF HOUSEHOLD    |              |            |
| TOTAL            | 155 |                                | NON-HEAD OF HOUSEHOL | 132          |            |